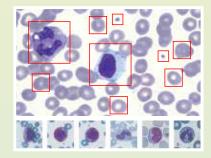

## Blood cell analysis process

٦

Automatic scanning of the microscopic image of a blood smear; collection of data for analysis.

2

Automatic identification and pre-classification of blood cells.

3

Review and validation of the results by a specialist.