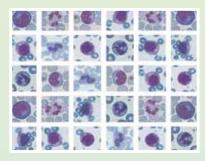

## Blood cell analysis process

٦

Automatic scanning of the microscopic image of a blood smear; collection of data for analysis.

2

Automatic identification and pre-classification of blood cells.

3

Review and validation of the results by a specialist.